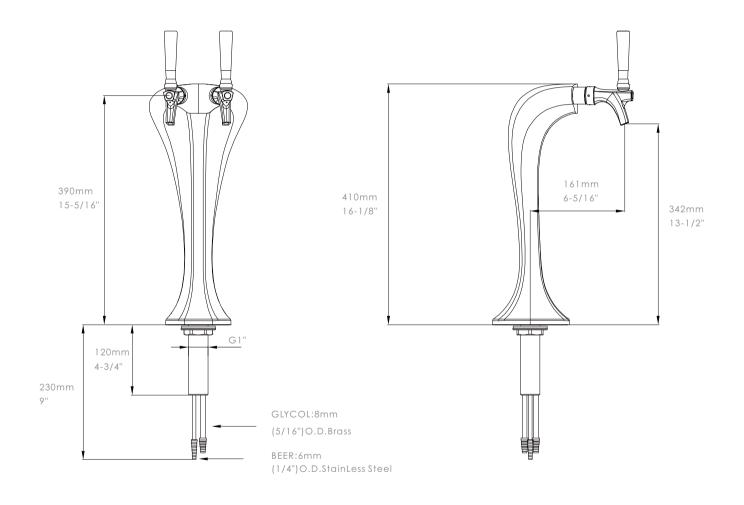

Mounting Template:1 3/8"

1032160-20

Keg Outlet www.kegoutlet.com/talos.html

### **SPECIFICATIONS**

| Part No.   | Body Material | Surface       | Faucets | Thread | Tube    | Dispense System | LED Lights Option |
|------------|---------------|---------------|---------|--------|---------|-----------------|-------------------|
| 1032260-20 | Brass         | Chrome Plated | 2       | G5/8   | 304 S.S | Glycol Cooling  | Included          |

### PACKING INFORMATION

| N.W Unit<br>(kg) (ibs) | Pcs/Ctn | Box Dimension                  | G.W Box<br>(kg) (ibs) |       |
|------------------------|---------|--------------------------------|-----------------------|-------|
| 5.384 11.85            | 2       | 26 5/8" Lx14 3/4" Wx5 11/16" H | 11.60                 | 25.52 |

#### **DIMENSIONS**:



Keg Outlet www.kegoutlet.com/talos.html