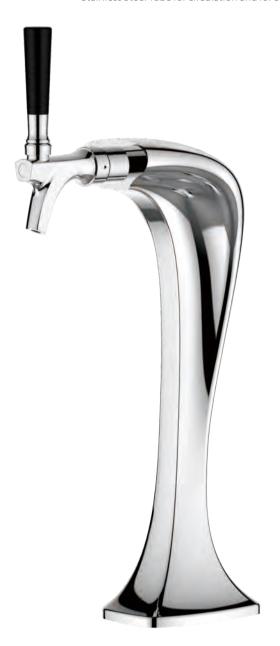

# **COBRA TOWER**

This Talos tower has a distinctive look resembling that of a Cobra, hence the name. Additionally it has a slick curved neck, but still able to maintain the perfect form that allows the perfect pouring angle when adding the tap of your choice. Professionally crafted with brass material through a gravity mold to ensure quality with every tower. Our "Cobra" tower also utilizes a 304 Food Grade Stainless Steel Tube for circulation and for an added aesthetic.