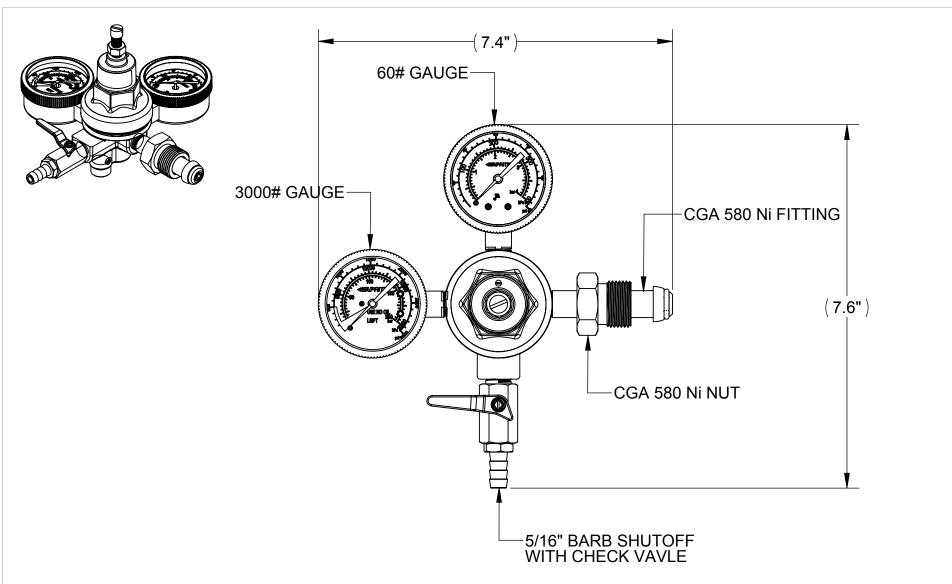

## **NOTES:**

- 1. INLET: NITROGEN TANK FITTING W/ NUT
- 2. OUTLET: 5/16 BARB W/ SHUT-OFF
- 3. GAUGES: 60# AND 3000#
- 4. SAFETY BLOW-OFF 60 ± 5 PSI.
- 5. WORKING PRESSURE: 0-50 PSI
- 6. BONNET: ZINC, BLACK

REG, PRI, BEER, NI, 0-50, 60#, NI FTG, 5/16B-DB SHTOFF, 3000#, BLACK BONNET

SIZE DWG. NO.

742HPN\_SALES

SCALE: 1:2

PO NOT SCALE
DO NOT SCALE
SHEET 1 OF 1