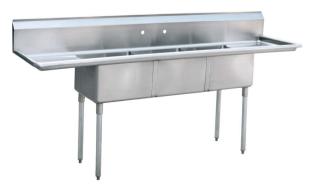

## Three Comp. Sink & Three Comp. Bakery Sheet Pan Sink

## **Standard Features**

- Entire sink is formed from a single sheet, fused and polished creating a one-piece sanitary unit
- MRSA model has 18" drainboards
- MRSB model has 24" drainboards
- All exposed welds are grounded smooth and polished to blend with adjacent surfaces providing a satin finish
- Large radius on all corners both vertically and horizontally
- Creased and angled drain boards for easy drainage
- · Galvanized legs are standard on all models
- · Adjustable ABS bullet feet
- · Faucets sold separately

| Models   | Ga. | Bowl Size(inch)<br>(L*×D*×H*) | Leg Size(inch) | Exterior Dimensions(inch)<br>(L×D×H) | Net Weight(lbs) |
|----------|-----|-------------------------------|----------------|--------------------------------------|-----------------|
| MRSB-3-D | 16  | $24 \times 24 \times 14$      | 191/2          | $120 \times 30 \times 44^{1/2}$      | 161             |
| MRSA-3-D | 18  | $18 \times 18 \times 12$      | 211/2          | $90 \times 24 \times 44^{1/2}$       | 84              |