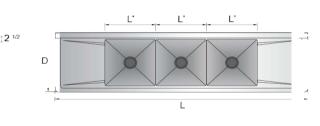

| Models   | Ga. | Bowl Size(inch)<br>(L*×D*×H*) | Leg Size(inch) | Exterior Dimensions(inch)<br>(L×D×H) | Net Weight(lbs) |
|----------|-----|-------------------------------|----------------|--------------------------------------|-----------------|
| MRSB-3-D | 16  | $24 \times 24 \times 14$      | 191/2          | $120 \times 30 \times 44^{1/2}$      | 161             |
| MRSA-3-D | 18  | $18 \times 18 \times 12$      | 211/2          | $90 \times 24 \times 44^{1/2}$       | 84              |