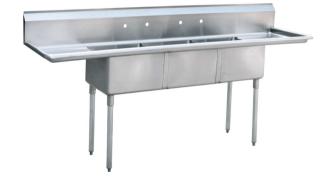

## Three Comp. Sink & Three Comp. Bakery Sheet Pan Sink

## **Standard Features**

- Entire sink is formed from a single sheet, fused and polished creating a one-piece sanitary unit
- MRSA model has 18" drainboards
- MRSB model has 24" drainboards
- All exposed welds are grounded smooth and polished to blend with adjacent surfaces providing a satin finish
- Large radius on all corners both vertically and horizontally
- Creased and angled drain boards for easy drainage
- · Galvanized legs are standard on all models
- · Adjustable ABS bullet feet
- · Faucets sold separately

| Models   | Ga. | Bowl Size(inch)<br>(L*×D*×H*) | Leg Size(inch) | Exterior Dimensions(inch)<br>(L×D×H) | Net Weight(lbs) |
|----------|-----|-------------------------------|----------------|--------------------------------------|-----------------|
| MRSB-3-D | 16  | $24 \times 24 \times 14$      | 191/2          | $120 \times 30 \times 44^{1/2}$      | 161             |
| MRSA-3-D | 18  | $18 \times 18 \times 12$      | 211/2          | $90 \times 24 \times 44^{1/2}$       | 84              |