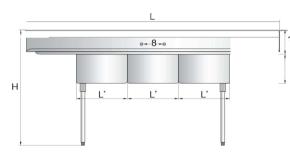

| Models   | Ga. | Bowl Size(inch)<br>(L*×D*×H*) | Leg Size(inch) | Exterior Dimensions(inch)<br>(L×D×H) | Net Weight(lbs) |
|----------|-----|-------------------------------|----------------|--------------------------------------|-----------------|
| MRSB-3-D | 16  | $24 \times 24 \times 14$      | 191/2          | $120 \times 30 \times 44^{1/2}$      | 161             |
| MRSA-3-D | 18  | $18 \times 18 \times 12$      | 211/2          | $90 \times 24 \times 44^{1/2}$       | 84              |

**PLAN VIEW** 