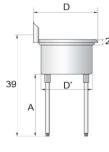

| Models   | Ga. | Bowl Size(inch)<br>(L*×D*×H*) | Leg Size(inch) | Exterior Dimensions(inch)<br>(L×D×H) | Net Weight(lbs) |
|----------|-----|-------------------------------|----------------|--------------------------------------|-----------------|
| MRSB-3-D | 16  | $24 \times 24 \times 14$      | 191/2          | $120 \times 30 \times 44^{1/2}$      | 161             |
| MRSA-3-D | 18  | $18 \times 18 \times 12$      | 211/2          | $90 \times 24 \times 44^{1/2}$       | 84              |