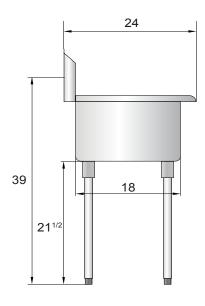

## **Optional Features**

• Leg cross bar (pair) part #: MRPN007

| Model    | Ga. | Bowl Size(inch) | Leg Size(inch) | Exterior Dimensions(inch)  | Net Weight(lbs) |
|----------|-----|-----------------|----------------|----------------------------|-----------------|
| MRSA-1-N | 18  | 18 × 18 × 12    | 211/2          | $24\times24\times44^{1/2}$ | 30              |