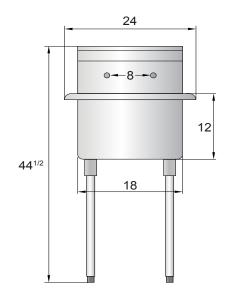

## **Optional Features**

• Leg cross bar (pair) part #: MRPN007

| Model    | Ga. | Bowl Size(inch) | Leg Size(inch) | Exterior Dimensions(inch)  | Net Weight(lbs) |
|----------|-----|-----------------|----------------|----------------------------|-----------------|
| MRSA-1-N | 18  | 18 × 18 × 12    | 211/2          | $24\times24\times44^{1/2}$ | 30              |