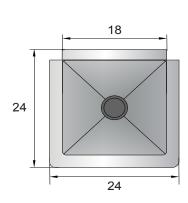

#### **PLAN VIEW**

## **Optional Features**

• Leg cross bar (pair) part #: MRPN007

| Model    | Ga. | Bowl Size(inch) | Leg Size(inch) | Exterior Dimensions(inch)  | Net Weight(lbs) |
|----------|-----|-----------------|----------------|----------------------------|-----------------|
| MRSA-1-N | 18  | 18 × 18 × 12    | 211/2          | $24\times24\times44^{1/2}$ | 30              |