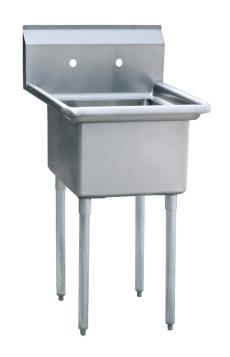

# One Compartment Prep Sink

### **Standard Features**

- Entire sink is formed from a single sheet, fused and polished creating a one-piece sanitary unit
- All exposed welds are grounded smooth and polished to blend with adjacent surfaces providing a satin finish
- Large radius on all corners both vertically and horizontally
- · Galvanized legs are standard on all models
- · Adjustable ABS bullet feet
- · Faucets sold separately