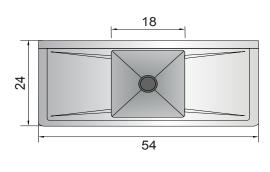

## **Optional Features**

• Leg cross bar (pair) part #: MRPN007

| Model    | Ga. | Bowl Size(inch)          | Leg Size(inch) | Exterior Dimensions(inch)      | Net Weight(lbs) |
|----------|-----|--------------------------|----------------|--------------------------------|-----------------|
| MRSA-1-D | 18  | $18 \times 18 \times 12$ | 221/2          | $54 \times 24 \times 44^{1/2}$ | 45              |

PLAN VIEW