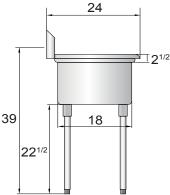

## **Optional Features**

• Leg cross bar (pair) part #: MRPN007

| Model    | Ga. | Bowl Size(inch)          | Leg Size(inch) | Exterior Dimensions(inch)      | Net Weight(lbs) |
|----------|-----|--------------------------|----------------|--------------------------------|-----------------|
| MRSA-1-D | 18  | $18 \times 18 \times 12$ | 221/2          | $54 \times 24 \times 44^{1/2}$ | 45              |