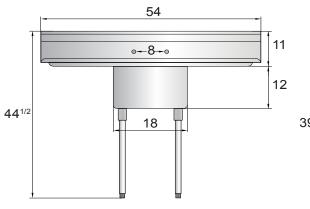

## **Optional Features**

• Leg cross bar (pair) part #: MRPN007

| Model    | Ga. | Bowl Size(inch)          | Leg Size(inch) | Exterior Dimensions(inch)      | Net Weight(lbs) |
|----------|-----|--------------------------|----------------|--------------------------------|-----------------|
| MRSA-1-D | 18  | $18 \times 18 \times 12$ | 221/2          | $54 \times 24 \times 44^{1/2}$ | 45              |