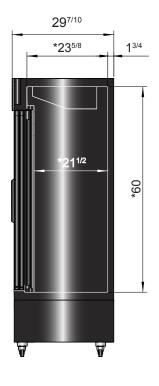

## **PLAN VIEW**

#### MCF8727GR

\*Interior Dimensions

\*Interior Dimensions

Casters Temperature control LED lights Epoxy shelves

## **SPECIFICATIONS**

| Models    | Door | Capacity<br>(Cu.Ft.) | Shelves | Casters (inch) | Amps<br>(A) | Voltage<br>(V/Hz/Ph) | HP  | Refrigerant | Exterior<br>Dimensions<br>(inch)                         | Net<br>Weight<br>(lbs) | Gross<br>Weight<br>(lbs) |
|-----------|------|----------------------|---------|----------------|-------------|----------------------|-----|-------------|----------------------------------------------------------|------------------------|--------------------------|
| MCF8727GR | 2    | 44.9                 | 8       | 2              | 4.2         | 115/60/1             | 1/4 | R290        | 54 <sup>2/5</sup> ×29 <sup>7/10</sup> ×81 <sup>1/5</sup> | 456                    | 511                      |