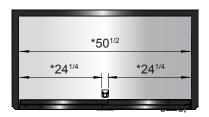

## **PLAN VIEW**

#### MCF8727GR

\*Interior Dimensions

\*Interior Dimensions

Casters Temperature control LED lights Epoxy shelves