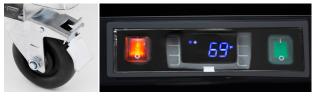

#### MCF8727GR

\*Interior Dimensions

\*Interior Dimensions

Casters Temperature control LED lights Epoxy shelves

#### Standard Features

- · Black steel exterior with stainless steel interior
- Lighted header panel
- · LED interior lighting standard
- Dixell electronic controller
- Maintains temperatures between 33°F 40°F
- Four(4) shelves standard per section
- Double pane sliding glass doors
- Recessed door handles
- Magnetic door gasket
- Self-contained bottom mount refrigeration system with environmentally friendly R290 refrigerant
- Pre-installed casters
- Pre-installed shelves
- NEMA-5-15P plug standard