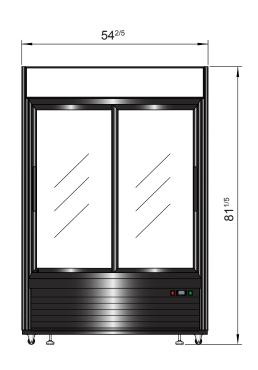

## **SPECIFICATIONS**

| Models    | Door | Capacity<br>(Cu.Ft.) | Shelves | Casters (inch) | Amps<br>(A) | Voltage<br>(V/Hz/Ph) | HP  | Refrigerant | Exterior<br>Dimensions<br>(inch)                         | Net<br>Weight<br>(lbs) | Gross<br>Weight<br>(lbs) |
|-----------|------|----------------------|---------|----------------|-------------|----------------------|-----|-------------|----------------------------------------------------------|------------------------|--------------------------|
| MCF8727GR | 2    | 44.9                 | 8       | 2              | 4.2         | 115/60/1             | 1/4 | R290        | 54 <sup>2/5</sup> ×29 <sup>7/10</sup> ×81 <sup>1/5</sup> | 456                    | 511                      |