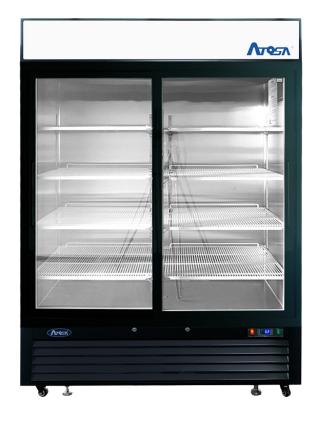

# Black Exterior Sliding Glass Door Refrigerator Merchandiser

#### Standard Features

- · Black steel exterior with stainless steel interior
- Lighted header panel
- · LED interior lighting standard
- Dixell electronic controller
- Maintains temperatures between 33°F 40°F
- Four(4) shelves standard per section
- Double pane sliding glass doors
- Recessed door handles
- Magnetic door gasket
- Self-contained bottom mount refrigeration system with environmentally friendly R290 refrigerant
- Pre-installed casters
- Pre-installed shelves
- NEMA-5-15P plug standard

#### **MODELS:**

MCF8727GR

MCF8727GR

#### MCF8727GR

\*Interior Dimensions

\*Interior Dimensions

Casters Temperature control LED lights Epoxy shelves