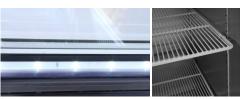

#### MCF8727GR

\*Interior Dimensions

\*Interior Dimensions

Casters Temperature control LED lights Epoxy shelves

#### Standard Features

- · Black steel exterior with stainless steel interior
- Lighted header panel
- · LED interior lighting standard
- Dixell electronic controller
- Maintains temperatures between 33°F 40°F
- Four(4) shelves standard per section
- Double pane sliding glass doors
- Recessed door handles
- Magnetic door gasket
- Self-contained bottom mount refrigeration system with environmentally friendly R290 refrigerant
- Pre-installed casters
- Pre-installed shelves
- NEMA-5-15P plug standard