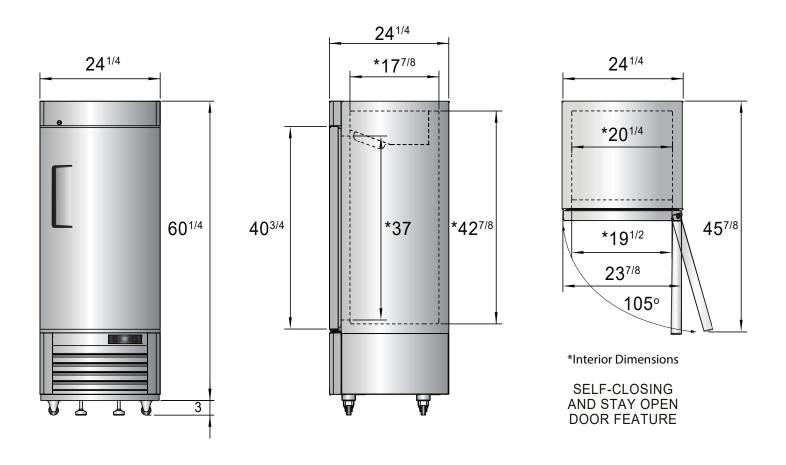

# **SPECIFICATIONS**

| Models    | Door | Capacity<br>(Cu.Ft.) | Shelves | Casters (inch) | Amps<br>(A) | Voltage<br>(V/Hz/Ph) | НР  | Refrigerant | Exterior<br>Dimensions<br>(inch)     | Net<br>Weight<br>(lbs) | Gross<br>Weight<br>(lbs) |
|-----------|------|----------------------|---------|----------------|-------------|----------------------|-----|-------------|--------------------------------------|------------------------|--------------------------|
| MBF8520GR | 1    | 8.3                  | 3       | 2              | 6.3         | 115/60/1             | 1/2 | R290        | $24^{1/4} \times 24 \times 63^{1/4}$ | 187                    | 220                      |