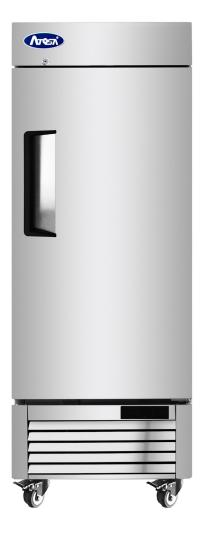

# **Standard Features**

- Bottom mount compressor units with environmentally friendly R290 refrigerant
- Stainless steel exterior & interior
- · Digital controller
- Maintains temperatures between -8°F – 0°F
- LED interior light(s)
- Recessed door handle(s)
- · Door lock(s) standard
- Magnetic door gasket(s) standard for positive door seal
- Pre-installed casters
- Three(3) pre-installed shelves per section
- Down duct refrigeration to ensure even distribution of air