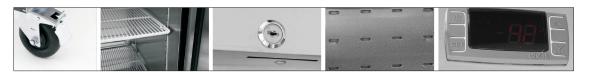

the unit more fresh air.













# **SPECIFICATIONS**

| Models    | Door | Capacity<br>(Cu.Ft.) | Shelves | Casters (inch) | Amps<br>(A) | Voltage<br>(V/Hz/Ph) | НР  | Refrigerant | Exterior<br>Dimensions<br>(inch)     | Net<br>Weight<br>(lbs) | Gross<br>Weight<br>(lbs) |
|-----------|------|----------------------|---------|----------------|-------------|----------------------|-----|-------------|--------------------------------------|------------------------|--------------------------|
| MBF8520GR | 1    | 8.3                  | 3       | 2              | 6.3         | 115/60/1             | 1/2 | R290        | $24^{1/4} \times 24 \times 63^{1/4}$ | 187                    | 220                      |

# **PLAN VIEW**



Casters Epoxy shelves Door lock Down duct Temperature control